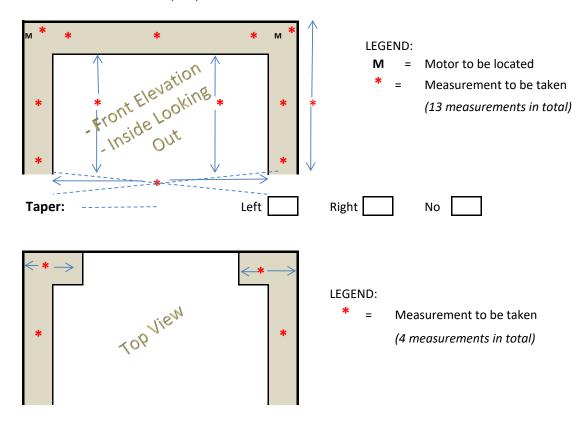

eck): |                                                                                      |  |  |  |  |  |
|        | · ·                                             | Steel Timber                                                                         |  |  |  |  |  |
|        |                                                 | Brick Masonary Other - please specify:                                               |  |  |  |  |  |
|        |                                                 | (i) I) [iii]                                                                         |  |  |  |  |  |
|        | Preferred side for Moto                         | <b>r (tick):</b> Left Right                                                          |  |  |  |  |  |

#### Fill in the Blanks below (mm):



# Step 2 CONFIRM YOUR MEASUREMENTS AND DETAILS

- 1 Confirm your Door Type (Roller or Panel)
- 2 Confirm your height and width
- 3 Confirm your Colour
- 4 Confirm your Style
- 5 Confirm your Extras

| Yes | No |
|-----|----|
| Yes | No |
|     |    |

#### We will Confirm the details below via Order Acknlowledgement:

- 1 Confirm your height and width
- 2 Overlap ??? suit ??/Panel (please circle)

40 50 60 70 80 90 100 110 120 130

- 3 Final width including Overlap
- 4 Final taper (if any)

5 Confirm your type, colour, finish and style

- 6 Confirm if any extras are ordered
- 7 Supply a Layout of the installation required to suit your purchase
- 8 Estimated time of arrival for your purchase

mm mm

## Step 3 PROCEED TO CHECKOUT

# "Cash in and get your Gear"

| Name:<br>Address: